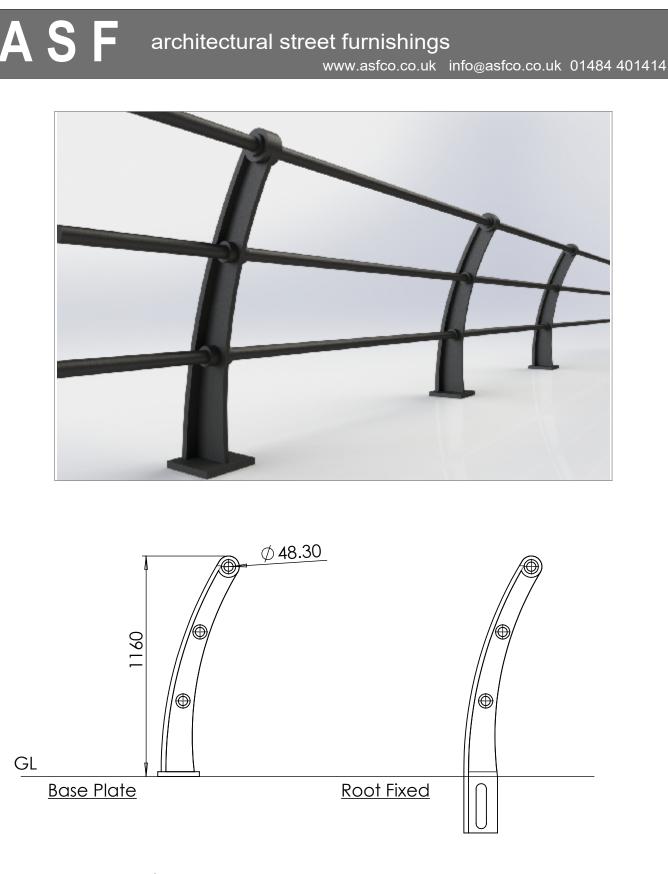

## Post & Rail | ASF Quayside 3 Rail Post - Cast or Ductile Iron

## Materials Standard Finish Optional Finish Rail Options

Post Options Extras Available in either 100% recycled engineering grade 250 cast iron (as standard) or ductile iron Posts are supplied in zinc rich metal primer ASF Metal Shield Gloss in any standard RAL or BS colour As standard rails are supplied in straight lengths at 6.4m or 7m. Standard rail diameters as per drawing, other diameters available on request Posts can be adapted to negotiate various site conditions such as gradients, steps, corners etc. Fixing bolts, lead wedges and gun applied sealant can be applied on request